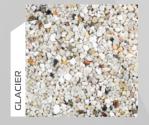

#### **PRODUCT FEATURES:**

|                       | Resin Bound Aggregates                                  | Structural planks                    |
|-----------------------|---------------------------------------------------------|--------------------------------------|
| Fire rating           | A1                                                      | A1                                   |
| Acoustic value        | Low                                                     |                                      |
| Slip resistance       | R12                                                     |                                      |
| Load                  | Greater than 4.0kN/m²                                   | Greater than 4.0/kN/m²               |
| Dimensions            | Any                                                     | Full balcony coverage                |
| Profile thickness     | Greater than 20mm                                       | To suit design                       |
| Span between supports |                                                         | Up to 2500mm                         |
| Colour options        | Fossil, Glacier, Moon Shadow,<br>Morning Mist, Sunlight | Textured, Anodised, PPC, Mill Finish |
| Profiles surface      | Open pore                                               |                                      |
| Durability            | Corrosion free                                          | Corrosion free                       |
| Warranty              | 50 years                                                | 50 years                             |

#### **RESIN BOUND AGGREGATE OPTIONS:**