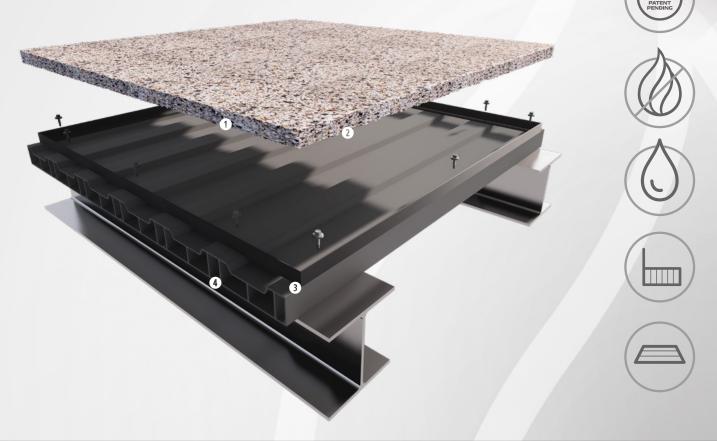

# Patent application number 190092GB

FYRE DECK® FLOW is our patent pending resin bound aggregate flooring system. Our premium solution – it's the perfect solution for any balcony or terrace area. The structurally engineered aluminium planking boards work in harmony with the aggregate to actively manage water.

#### Non-Combustible Resin

- · Patented formula
- ·Low maintenance
- · Wide range of finishes

#### 2 Attention to Detail

- Edge trimming
- · No fixings

#### 3 Smart Fixing

• Seamless fixings with edge to edge fill

### 4 High Strength Support

- Engineered structural planking boards
- · Active water management

# System Height Overview