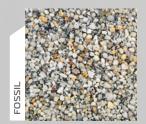

#### **PRODUCT FEATURES:**

|                       | Resin Bound Aggregates                                  | Structural planks                    |
|-----------------------|---------------------------------------------------------|--------------------------------------|
| Fire rating           | A1                                                      | A1                                   |
| Acoustic value        | Low                                                     |                                      |
| Slip resistance       | R12                                                     |                                      |
| Load                  | Greater than 4.0kN/m²                                   | Greater than 4.0/kN/m²               |
| Dimensions            | Any                                                     | Full balcony coverage                |
| Profile thickness     | Greater than 20mm                                       | To suit design                       |
| Span between supports |                                                         | Up to 2500mm                         |
| Colour options        | Fossil, Glacier, Moon Shadow,<br>Morning Mist, Sunlight | Textured, Anodised, PPC, Mill Finish |
| Profiles surface      | Open pore                                               |                                      |
| Durability            | Corrosion free                                          | Corrosion free                       |
| Warranty              | 50 years                                                | 50 years                             |

#### **RESIN BOUND AGGREGATE OPTIONS:**