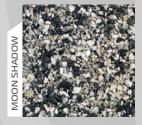

#### **PRODUCT FEATURES:**

|                       | Resin Bound Aggregates                                  | Structural planks                    |
|-----------------------|---------------------------------------------------------|--------------------------------------|
| Fire rating           | A1                                                      | A1                                   |
| Acoustic value        | Low                                                     |                                      |
| Slip resistance       | R12                                                     |                                      |
| Load                  | Greater than 4.0kN/m²                                   | Greater than 4.0/kN/m²               |
| Dimensions            | Any                                                     | Full balcony coverage                |
| Profile thickness     | Greater than 20mm                                       | To suit design                       |
| Span between supports |                                                         | Up to 2500mm                         |
| Colour options        | Fossil, Glacier, Moon Shadow,<br>Morning Mist, Sunlight | Textured, Anodised, PPC, Mill Finish |
| Profiles surface      | Open pore                                               |                                      |
| Durability            | Corrosion free                                          | Corrosion free                       |
| Warranty              | 50 years                                                | 50 years                             |

#### **RESIN BOUND AGGREGATE OPTIONS:**