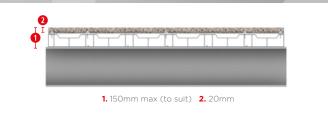

ication number 190092GB

FYRE DECK® FLOW is our patent pending resin bound aggregate flooring system. Our premium solution – it's the perfect solution for any balcony or terrace area. The structurally engineered aluminium planking boards work in harmony with the aggregate to actively manage water.

# Slip resistant, slim, sustainable and safe.

- Patented non-combustible resin
- Porous construction
- Recycled aluminium bearers
- Ideal for balconies



#### Non-Combustible Resin

- · Patented formula
- ·Low maintenance
- · Wide range of finishes

#### 2 Attention to Detail

- Edge trimming
- · No fixings

#### 3 Smart Fixing

• Seamless fixings with edge to edge fill

### 4 High Strength Support

- Engineered structural planking boards
- · Active water management

# System Height Overview



#### GROUPY FYRE DECK®



# Technical Specification

## FYRE DECK® FLOW ORDER CODES:

| Order Code | Surface               |  |
|------------|-----------------------|--|
| FDF-R      | Resin bound aggregate |  |

#### **PRODUCT FEATURES:**

|                       | Resin Bound Aggregates                                  | Structural planks                    |
|-----------------------|---------------------------------------------------------|--------------------------------------|
| Fire rating           | A1                                                      | A1                                   |
| Acoustic value        | Low                                                     |                                      |
| Slip resistance       | R12