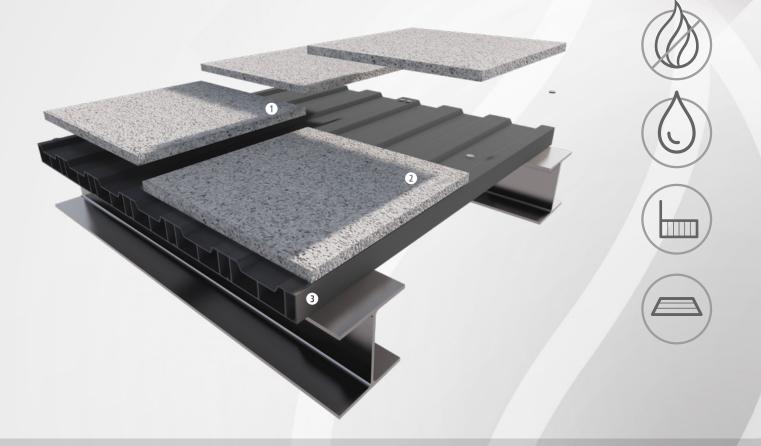

FYRE DECK® ELITE is our patent pending sub-flooring system designed to actively manage water. Combining natural stone and structurally engineered aluminium planking boards it offers the elite solution for balcony or terrace environments.

# Slip resistant, slim, sustainable and safe.

- Non-combustible
- High quality
- Engineered sub-floor aluminium profiles
- Ideal for balconies

- Natural Stone Tiles
  - · High quality product
  - · Low maintenance
- 2 Attention to Detail
  - · Wide range of styles
  - · No seen fixings
- Smart Fixing
  - · Intelligent tile damper

# 1. 150mm max (to suit) 2. 20mm

System Height Overview